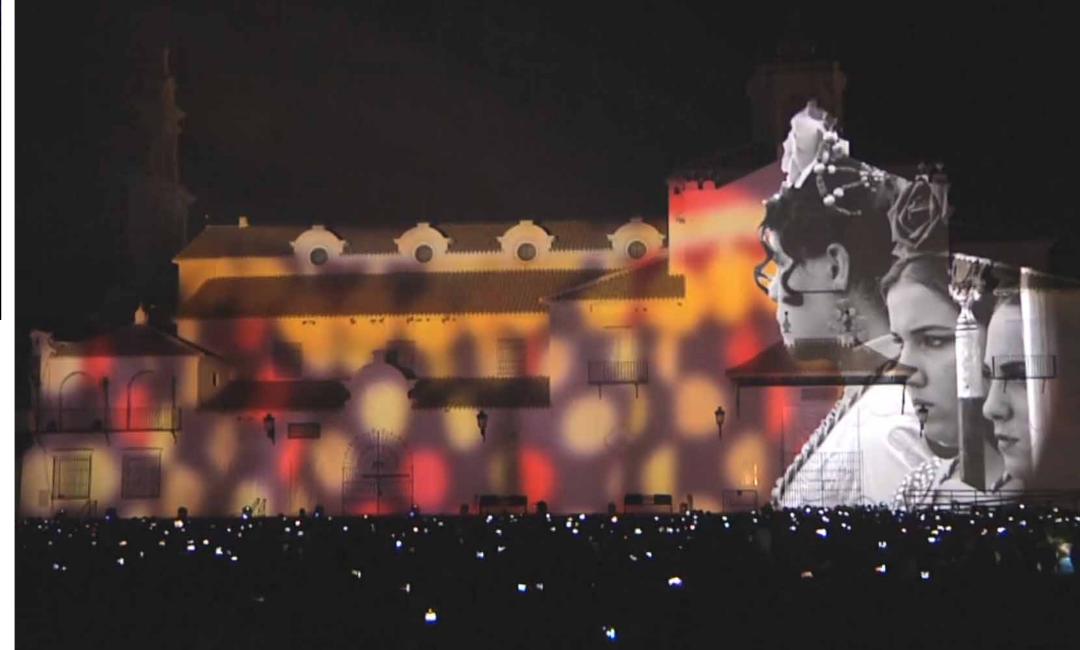

## MULTIMEDIA SHOW "UNA LUZ EN EL CAMINO"

CYAN created video mapping for the opening show for El Rocío Jubilee Year 2012, as part of the beginning of extensive religious and cultural activities. Projected onto the façade of the chapel, the mapping is a tour through the multiple meanings of Rocio, making use of its most emblematic imagery.