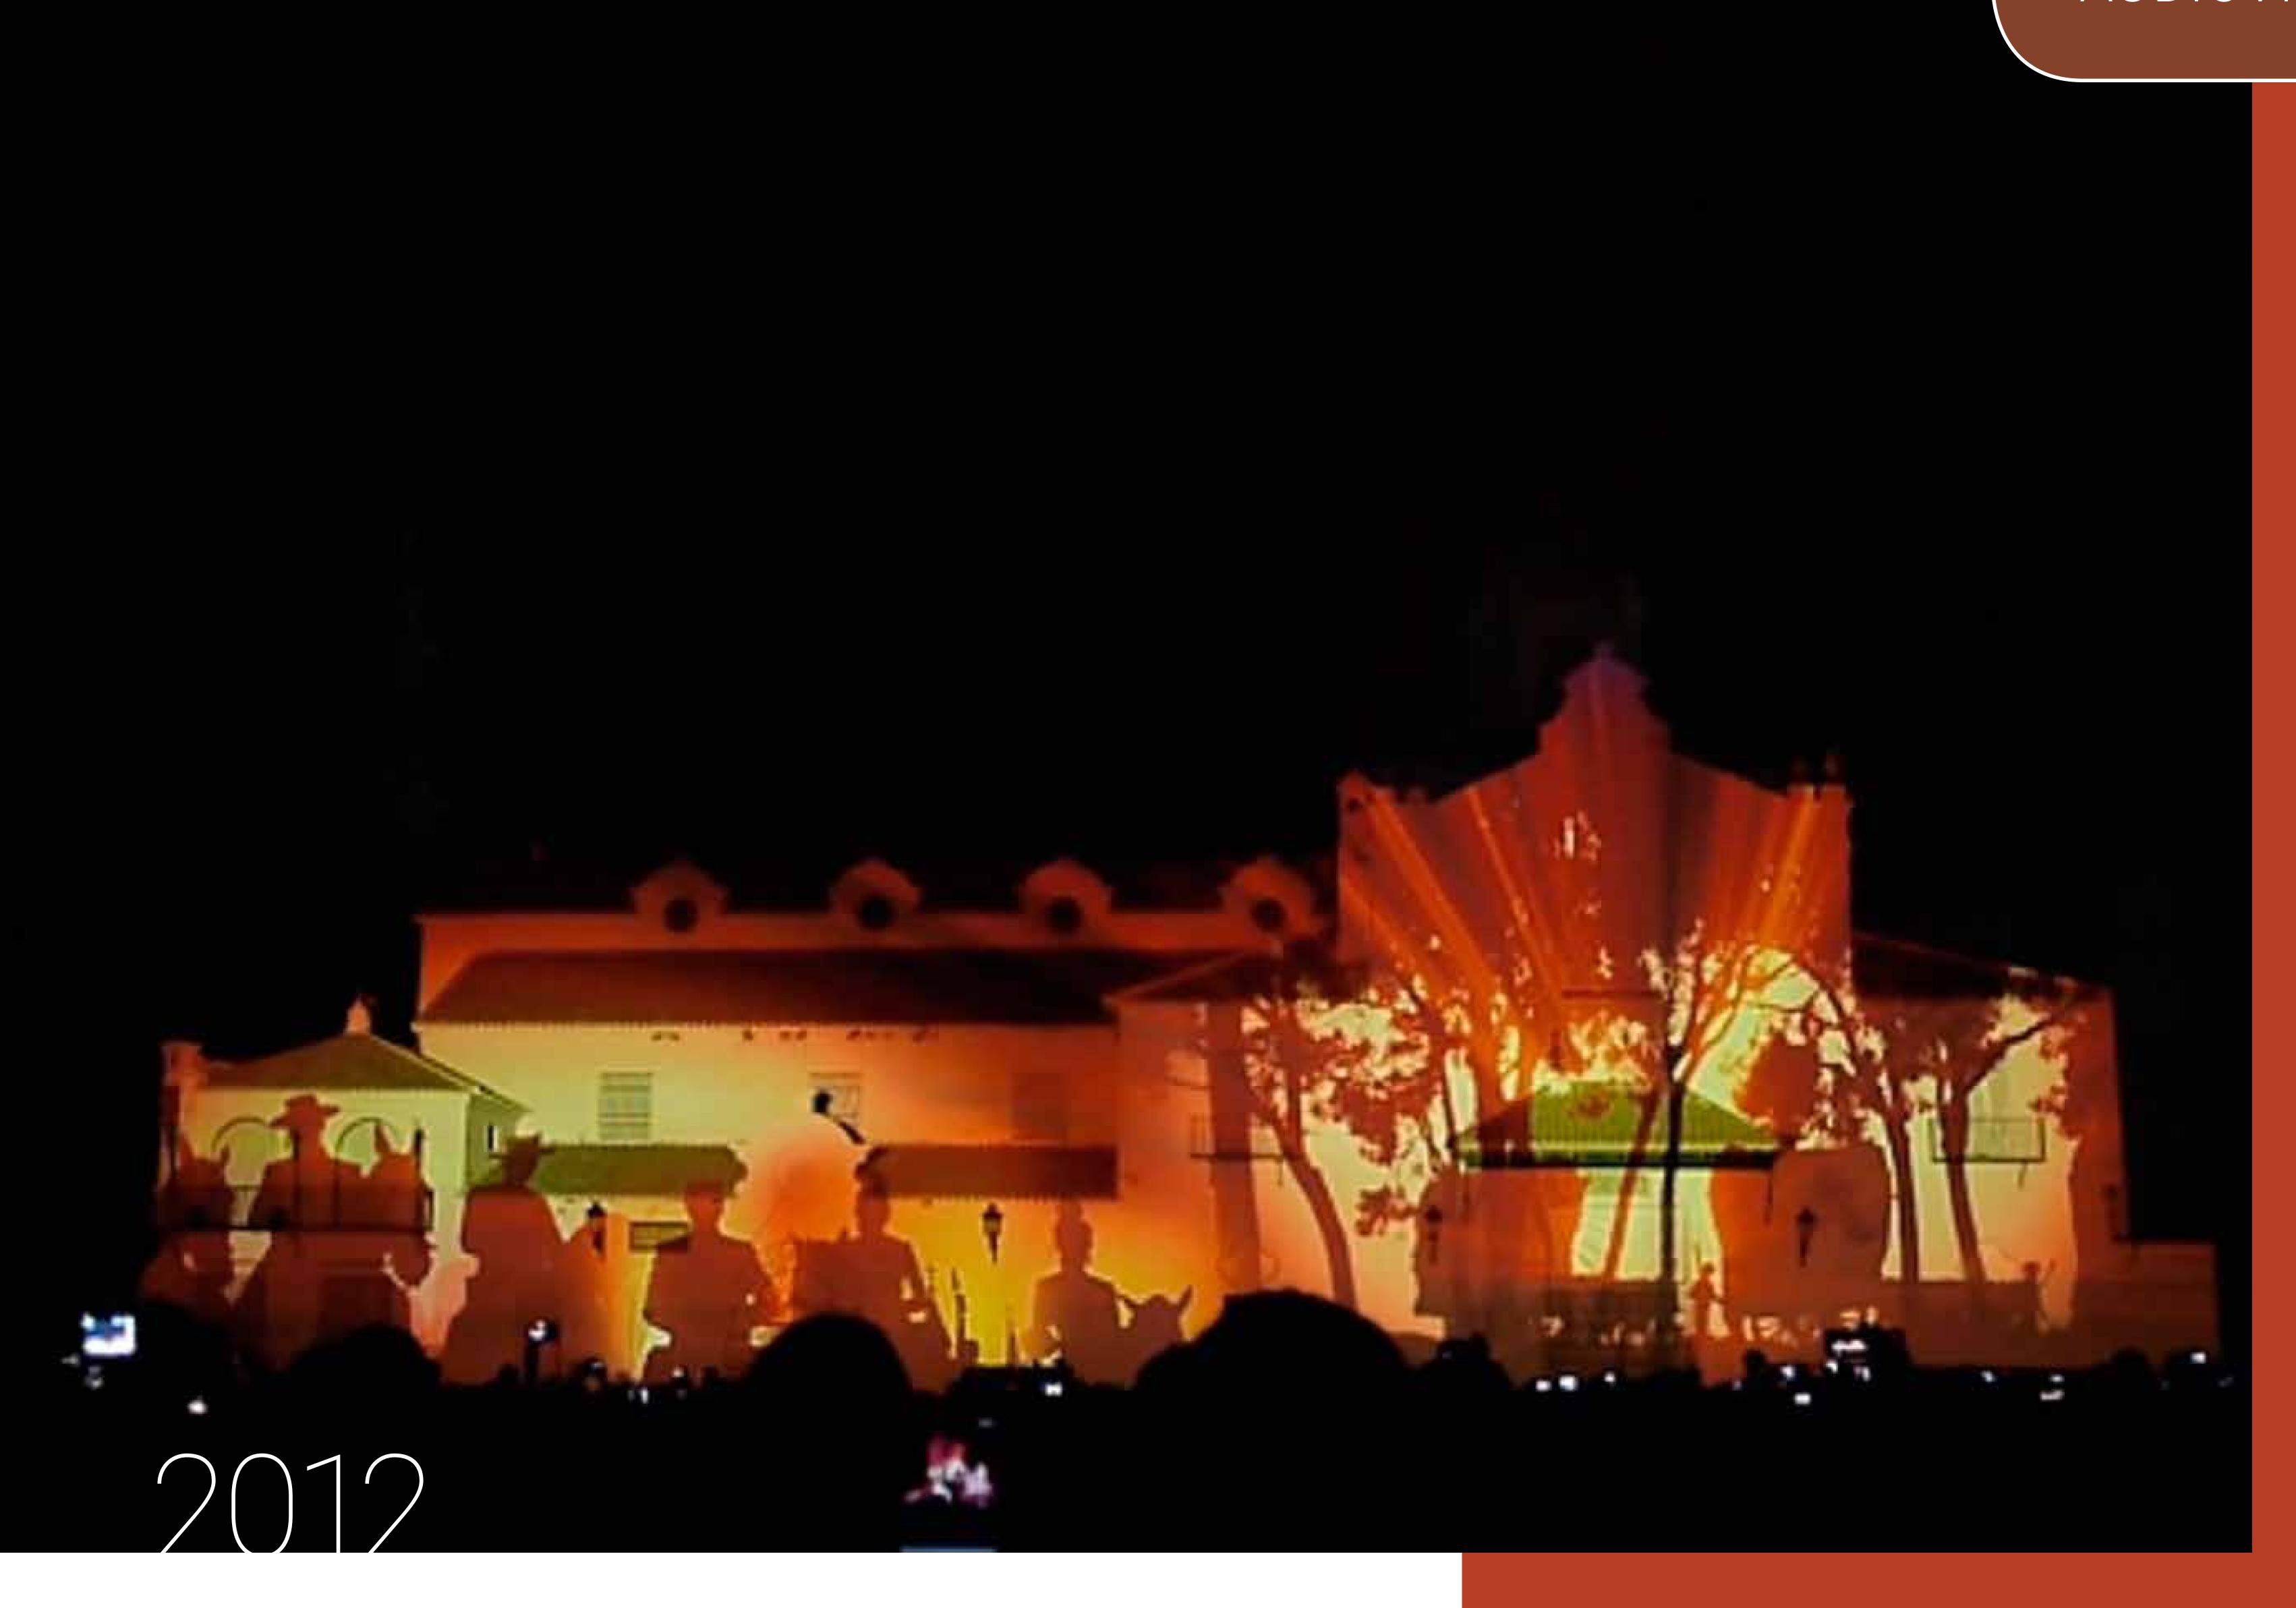

## MULTIMEDIA SHOW "UNA LUZ EN EL CAMINO"

Rocío-Hermitage Facade. Huelva, **Spain** 

The world-renowned pilgrimage of El Rocio is a religious festival with no precedent in the history of modern Mariology. It is attended by pilgrims from all over the world, who come to El Rocío (Huelva, Andalusia) to pay homage to the Mother of God.

## MULTIMEDIA SHOW "UNA LUZ EN EL CAMINO"

CYAN created video mapping for the opening show for El Rocío Jubilee Year 2012, as part of the beginning of extensive religious and cultural activities. Projected onto the façade of the chapel, the mapping is a tour through the multiple meanings of Rocio, making use of its most emblematic imagery.