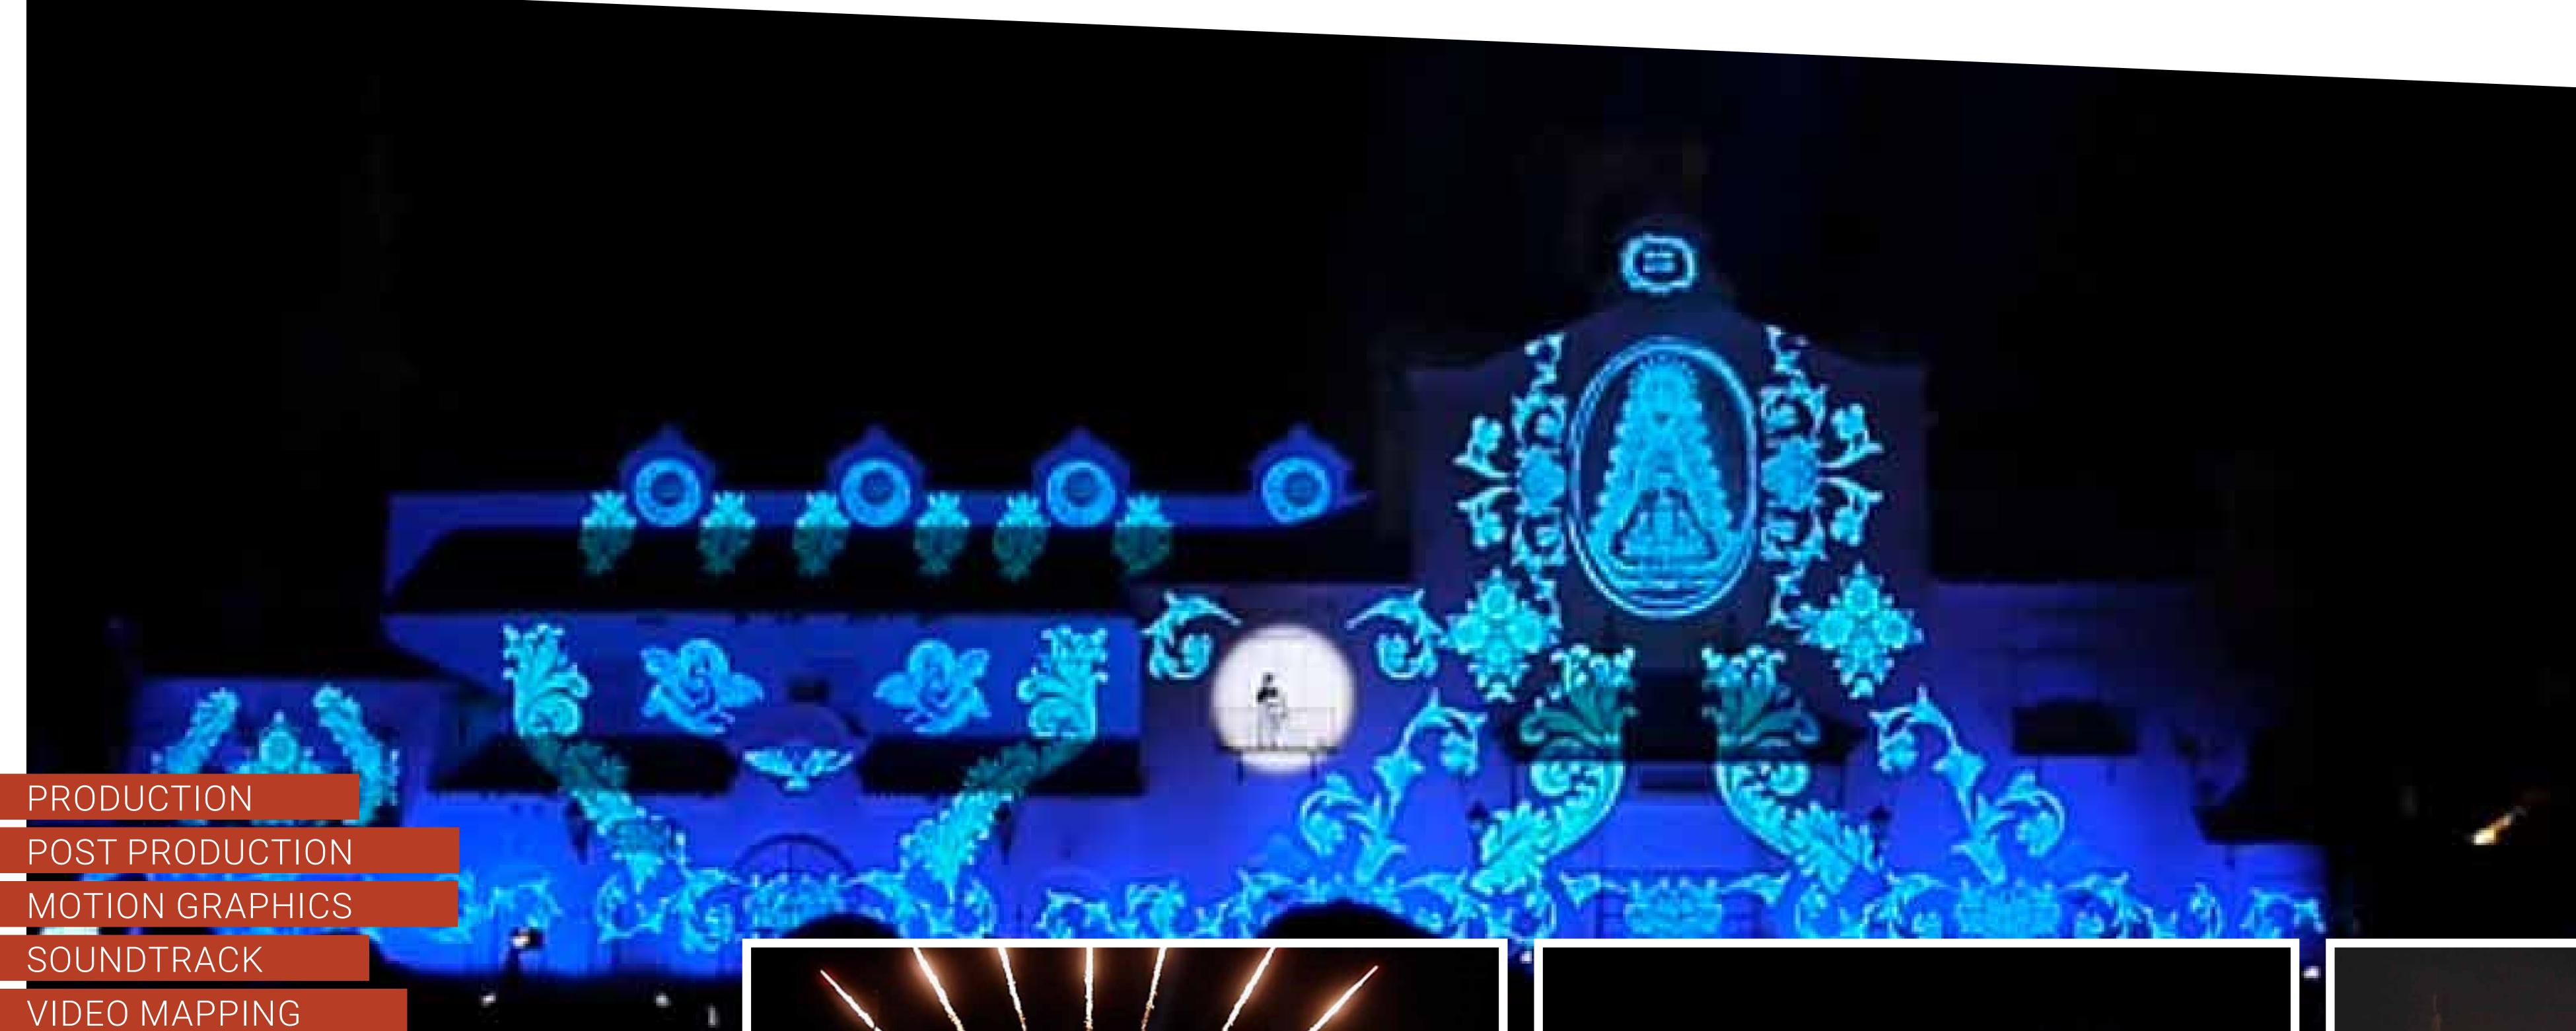

## MULTIMEDIA SHOW "UNA LUZ EN EL CAMINO"

CYAN created video mapping for the opening show for El Rocío Jubilee Year 2012, as part of the beginning of extensive religious and cultural activities. Projected onto the façade of the chapel, the mapping is a tour through the multiple meanings of Rocio, making use of its most emblematic imagery.